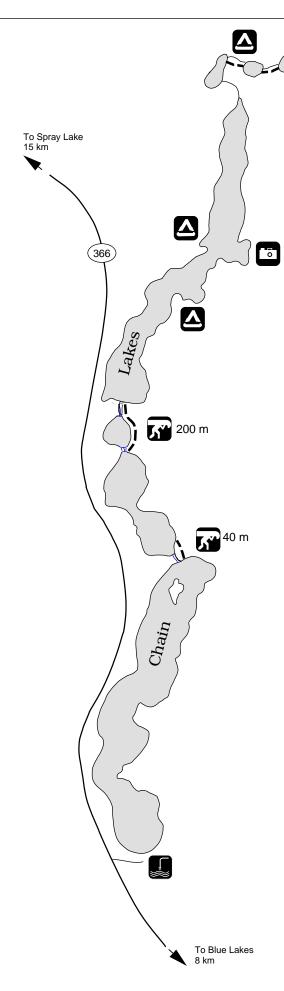

## **CHAIN LAKES CANOEING AREA**

## NOTE:

- Canoe Route 4.8 km
- Motor boats prohibited
- Campgrounds and portages are indicated with orange markers
- Overnight campers must register at the Blue Lakes Campground Office
- Fishing Northern Pike & Yellow Perch

## **LEGEND**

CANOE LAUNCH

VIEWPOINT